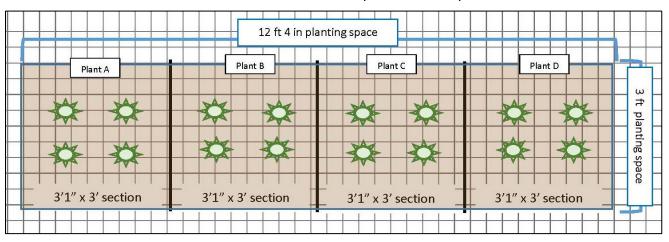

## **3-Sided Raised Bed Garden Layout**

This garden's planting space will be 3' wide and the length should be planned in 3'1" long sections. Each section should have four plants of one species.