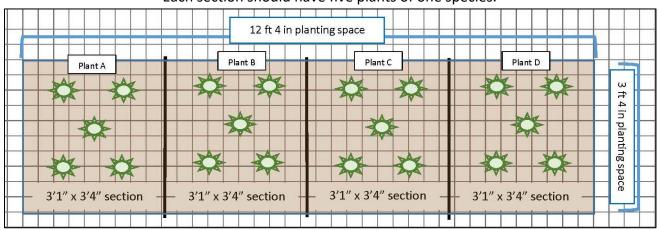

## 4-Sided Raised Bed Garden Layout

This garden's planting space will be 3'4" wide and the length should be planned in 3'1" long sections. Each section should have five plants of one species.